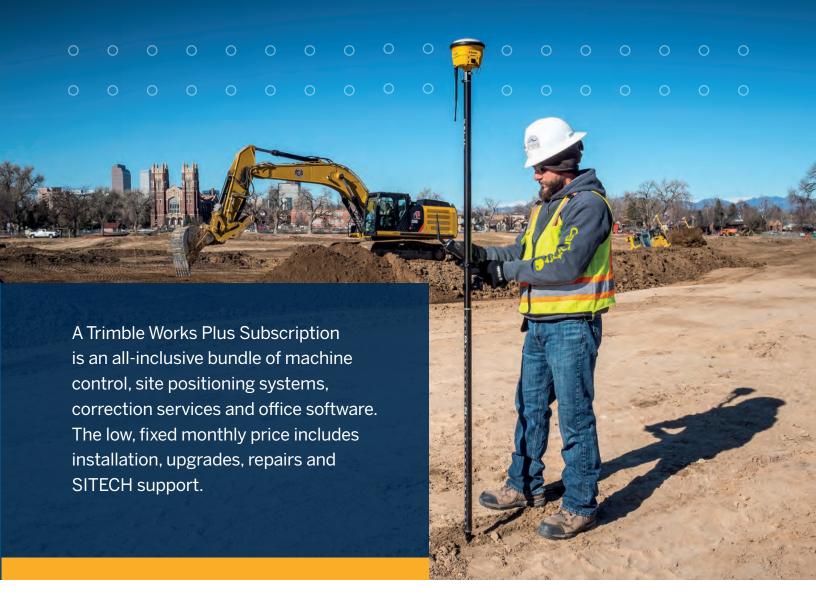

# Trimble Works Plus Subscription

Drive productivity and profitability with an all-inclusive connected construction solution for a low fixed monthly price.

Optimize your operations: connected construction for a low monthly price

# Flexible technology solution to fit your business

With a low fixed monthly price and local SITECH installation and support, a Trimble subscription will help you quickly optimize your construction technology program. Upgrade to the latest hardware and software for the duration of your agreement, including a full factory warranty and repair or replacement of accidentally damaged hardware. Based on your needs, choose any combination of bundles: