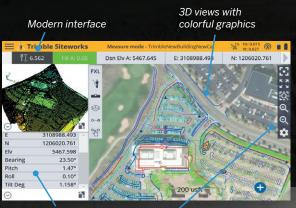

## MADE FOR THE WAY YOU WORK

Work faster and better with **Trimble Siteworks Software**, optimized for ease-of-use and productivity. Efficiently collect and distribute site measurements, perform stake-out tasks, manage multiple work orders and job sites, monitor progress, report results and more.

Configurable views

Natural interactions and gestures