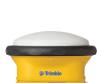

## SMART(ER) RECEIVERS

The Trimble SPS986 GNSS Smart Antenna is engineered to stand up to the most dynamic and

- Supports all GNSS constellations
- Base or rover
- Utilize CenterPoint RTX high-accuracy corrections via satellite or cellular/IP

The Trimble SPS785 GNSS Smart Antenna can be used as a base or rover, featuring Trimble quality and accuracy priced for a faster return on investment.

- GNSS receiver, antenna and battery in one unit
- Inside-the-rod UHF antenna for maximum protection and reliability
- Long range Bluetooth<sup>®</sup>