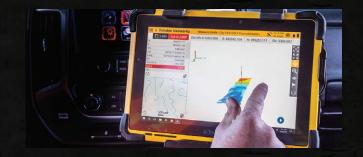

## MADE FOR THE WAY YOU WORK

Work faster and better with **Trimble Siteworks Software**, optimized for ease-of-use and productivity. Efficiently collect and distribute site measurements, perform stake-out tasks, manage multiple work orders and job sites, monitor progress, report results and more.

Configurable views

Natural interactions and gestures

#### **Trimble Controllers**

The Trimble TSC7 Controller features a 7-inch screen, powerful processing power and Microsoft® Windows® 10. Carry all the potential of a laptop, right in the palm of your hand. The lightweight and easy to carry Trimble TSC5 Controller features a 5-inch screen and Android<sup>™</sup>-based operating system.

#### **Trimble Tablets**

The Trimble T100 Tablet gives you high performance processing power in the field, on a 10-inch screen.

Both powerful 7-inch lightweight controllers, choose between the Trimble T7 Tablet and Panasonic<sup>®</sup> Toughpad® FZ-M1 based on