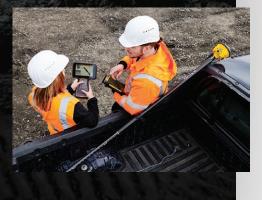

## **Siteworks for Construction Surveyors**

Construction surveyors can work with complex 3D models, quickly collect large data sets, visualize complex 3D models more easily and work day or night efficiently.

The **Trimble Siteworks Positioning System for Construction Surveyors** includes:

- Trimble Siteworks Software
- Trimble SPS986 or SPS785 GNSS Smart Antenna
- Trimble TDC600 Handheld, TSC5 or TSC7 Controller, T7 Tablet or Panasonic Toughpad FZ-M1