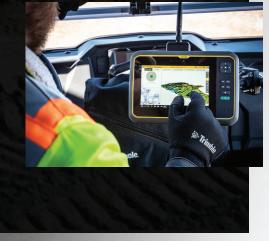

## **Siteworks for Supervisors**

Construction supervisors can run full office software packages and work easily with data and 3D models in the field without carrying a laptop.

The **Trimble Siteworks Positioning System for Supervisors** includes:

- Trimble Siteworks Software
- Trimble SPS986 or SPS785 GNSS Smart Antenna
- Trimble T7 or T100 Tablet, or Panasonic Toughpad FZ-M1

Trimble