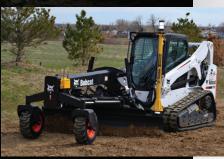

## OPTIONS TO GET THE JOB DONE RIGHT

Trimble Earthworks for Compact Grading Attachments gives you a variety of sensor options to meet the needs of your next job.

Offering GNSS based systems, as well as universal total station and laser options, we have what you need whether flexibility or the ultimate level of precision is your goal.

## SOLUTIONS MADE FOR YOUR SMALL MACHINES

Trimble has designed Earthworks for Compact Grading Attachments to deliver on the needs of your small machines.

Offering a wireless connection to the machine display for maximum flexibility, as well as compact machine-specific interface elements, Trimble's latest offerings will help you maximize the productivity of your small equipment.