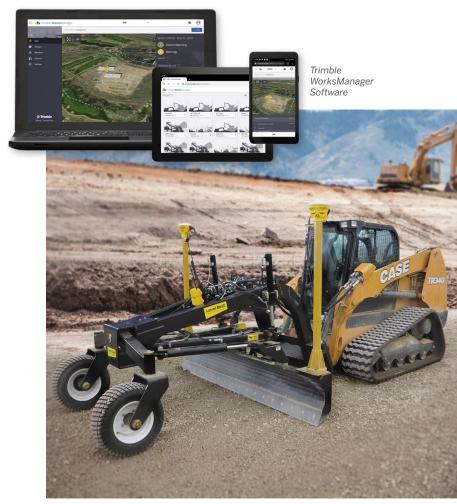

To ensure everyone is operating from the latest design, transfer data files to or from the office wirelessly and automatically using Trimble WorksManager, mobile-friendly software that easily manages data and technology assets across project sites.

## OPTIONS TO GET THE JOB DONE RIGHT

Trimble Earthworks for Compact Grading Attachments gives you a variety of sensor options to meet the needs of your next job.

Offering GNSS based systems, as well as universal total station and laser options, we have what you need whether flexibility or the ultimate level of precision is your goal.

## SOLUTIONS MADE FOR YOUR SMALL MACHINES

Trimble has designed Earthworks for Compact Grading Attachments to deliver on the needs of your small machines.

Offering a wireless connection to the machine display for maximum flexibility, as well as compact machine-specific interface elements, Trimble's latest offerings will help you maximize the productivity of your small equipment.