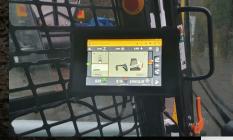

### INTUITIVE SOFTWARE, RUGGED HARDWARE

The Trimble Earthworks Software runs on the 10-inch (25.4 cm) Trimble TD520 display or the 7-inch (17.8 cm) Trimble TD510 display. Colorful graphics, natural interactions and gestures, and self-discovery features make Earthworks intuitive and easy to learn. Each operator can personalize the interface to match their workflow and a variety of configurable views make it easier to see the right perspective for maximum productivity.