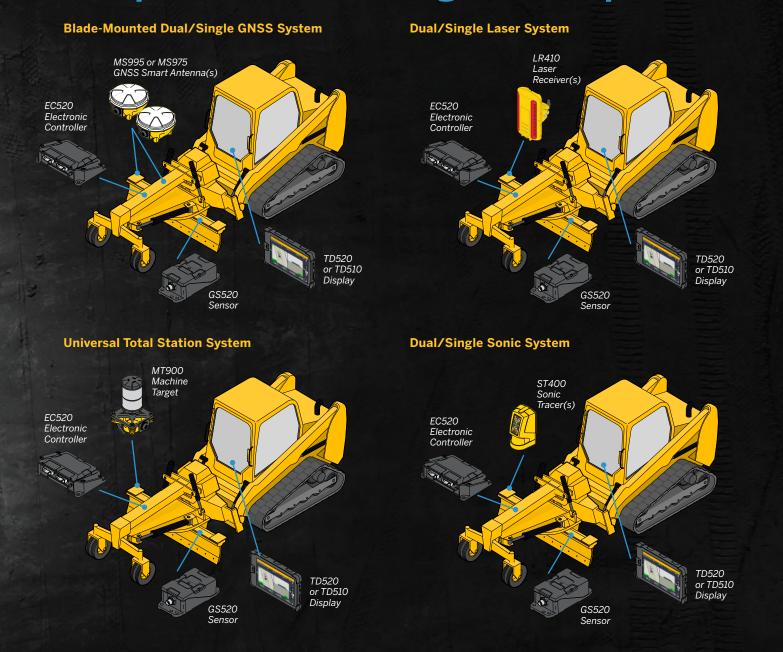

## OPTIONS TO GET THE JOB DONE RIGHT

Trimble Earthworks for Compact Grading Attachments gives you a variety of sensor options to meet the needs of your next job.

Offering GNSS based systems, as well as universal total station and laser options, we have what you need whether flexibility or the ultimate level of precision is your goal.

## SOLUTIONS MADE FOR YOUR SMALL MACHINES

Trimble has designed Earthworks for Compact Grading Attachments to deliver on the needs of your small machines.

Offering a wireless connection to the machine display for maximum flexibility, as well as compact machine-specific interface elements, Trimble's latest offerings will help you maximize the productivity of your small equipment.

# Trimble Earthworks: Compact Machine Configuration Options