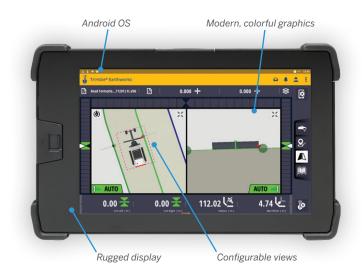

### INTUITIVE SOFTWARE, RUGGED HARDWARE

The Trimble Earthworks Software runs on the 10-inch (25.4 cm) Trimble TD520 display or the 7-inch (17.8 cm) Trimble TD510 display. Colorful graphics, natural interactions and gestures, and self-discovery features make Earthworks intuitive and easy to learn. Each operator can personalize the interface to match their workflow and a variety of configurable views make it easier to see the right perspective for maximum productivity.