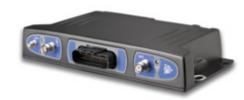

#### **Trimble SNM940 Connected Site Gateway**

The Trimble SNM940 Connected Site Gateway transmits machine health reports, production data and telematics information to the fleet manager for analysis. Existing SNM940 units installed for communicating grade control and production data can also be leveraged for tire monitoring with a VisionLink Machine Health monthly subscription.