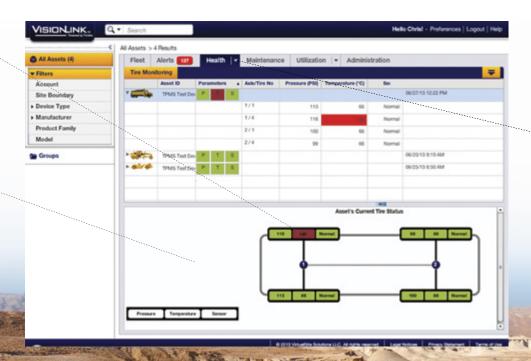

#### **FOR ALL YOUR RUBBER TIRES**

Use Trimble TirePulse on all of your rubber-tired assets including:

- Haul trucks
- Wheel loaders
- Scrapers
- Water trucks
- Motor graders
- Pickup trucks

GRAPHICAL INTERFACE SHOWS THE TIRE STATUS OF A PARTICULAR ASSET

#### **REAL-TIME ALERTS. REAL-TIME DECISIONS**

Spend less time driving to the site and visually inspecting tires. When a tire experiences a 20% drop in pressure, VisionLink sends an email alert in real-time. High temperature alerts can let you know when conditions put tires at risk for breakdown.